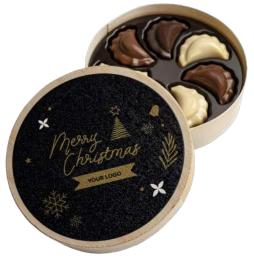

# PRALINES TASTE

cat. no.: 0065

Christmas means dumplings! With us, you can have them in a unique version, thanks to amazing Belgian chocolate with a delicious, delicate and 100% natural filling in three flavors:

- milk chocolate with raspberry filling,
- white chocolate with strawberry filling,
- dessert chocolate with pistachio filling.

Closed in a wooden box, meeting all the requirements for it to be in contact with food, they will be perfect as an unusual gift. We personalize the packaging with an imprint on the lid or label.