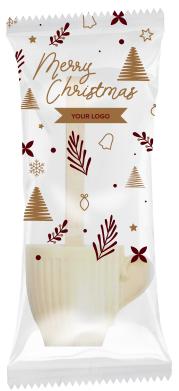

# HOT CHOCOLATE CUP

#### cat. no.: 0098

The pre-holiday weeks in companies are associated with a flurry of work and putting the finishing touches on all important projects. During this time, a moment of chocolate relaxation is at a premium, so it's worth carrying a sweet version of the relaxing Hot Chocolate Cup that brings back only good memories.

Among our Cocoa Horizons-certified milk, dessert or white chocolates, everyone will find the perfect flavor for themselves. It is also worth noting that we create the product's packaging from BIO compostable film, which, combined with the wooden stick, guarantees the ecological nature of this pleasure.