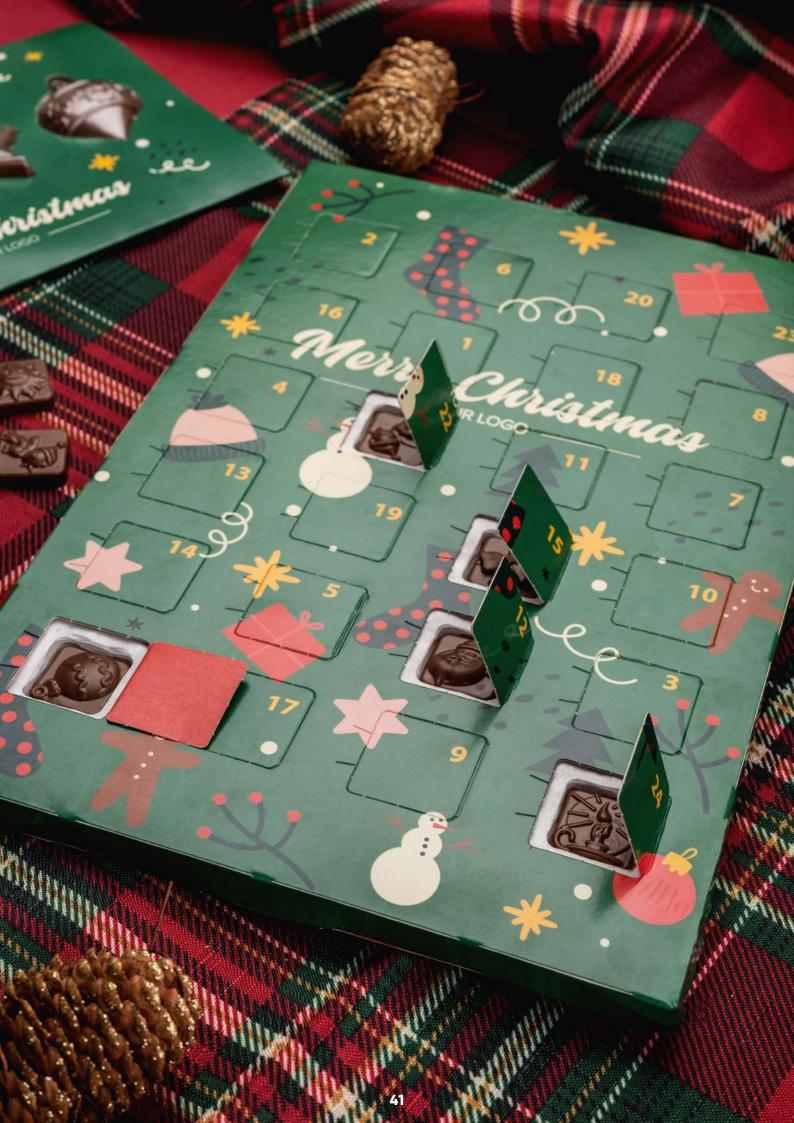

## ADVENT CALENDAR

### cat. no.: 0089/Xmas

Do you have a vision of an advent calendar that would perfectly reflect the character of your brand, but you can't find one on offer? We will be happy to prepare it especially for you!

We will easily customize the shape of the advent calendar with chocolates according to your needs. Our chocolate is certified by Cocoa Horizons, so you can rest assured of its quality and enjoyment from each window. The packaging, in turn, consists of recycled monofoil and FSC-certified paper.

The maximum dimensions of the calendar are:  $470 \times 300$  mm; width: 11 mm.