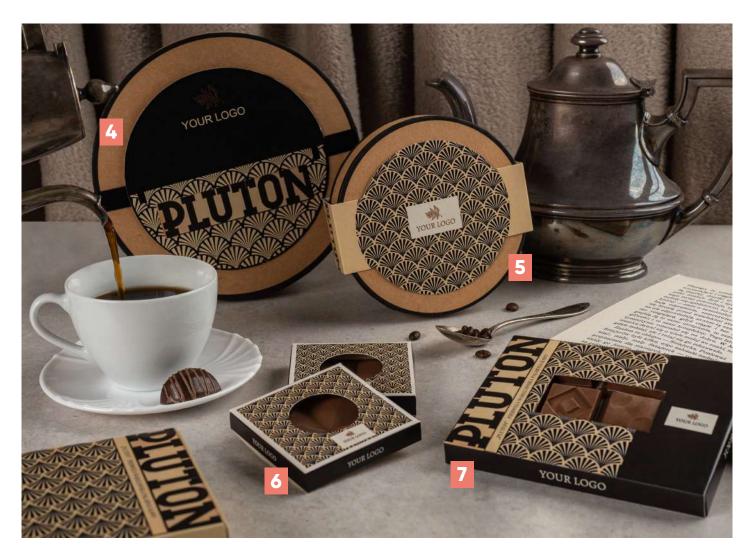

## Collection with the addition of Pluton coffee

Pluton is the oldest Polish coffee brand, produced in Poland's first professional roaster, established in Warsaw as early as 1882. In combination with our premium chocolate, based on Cocoa Horizons certified cocoa, it makes a perfect duet.

Right now, you have the opportunity to order exceptional products created in cooperation with a brand with an inspiring history and tradition built over the years. The highest quality is perceptible is in every cup, in every sip, and even at first glance.

In the composition of pralines and chocolates created with the Pluton brand you will not find artificial ingredients or palm oil, only the velvety taste of gourmet chocolate and creamy filling with distinct notes of natural coffee.

Products of the Pluton line are perfect for coffee lovers.

### 1 - Set of advertising sweets Caffè House

cat. no.: 0277

2 - Pralines Long Coffee Break with "Pluton" Coffee

3 - Pralines Coffee Quartet

4 - Grand Coffee Cups

5 - Coffee Cups

6 - Coffee Delight

7 - Chocolate bar with filling Modulo Bar with "Pluton" Coffee