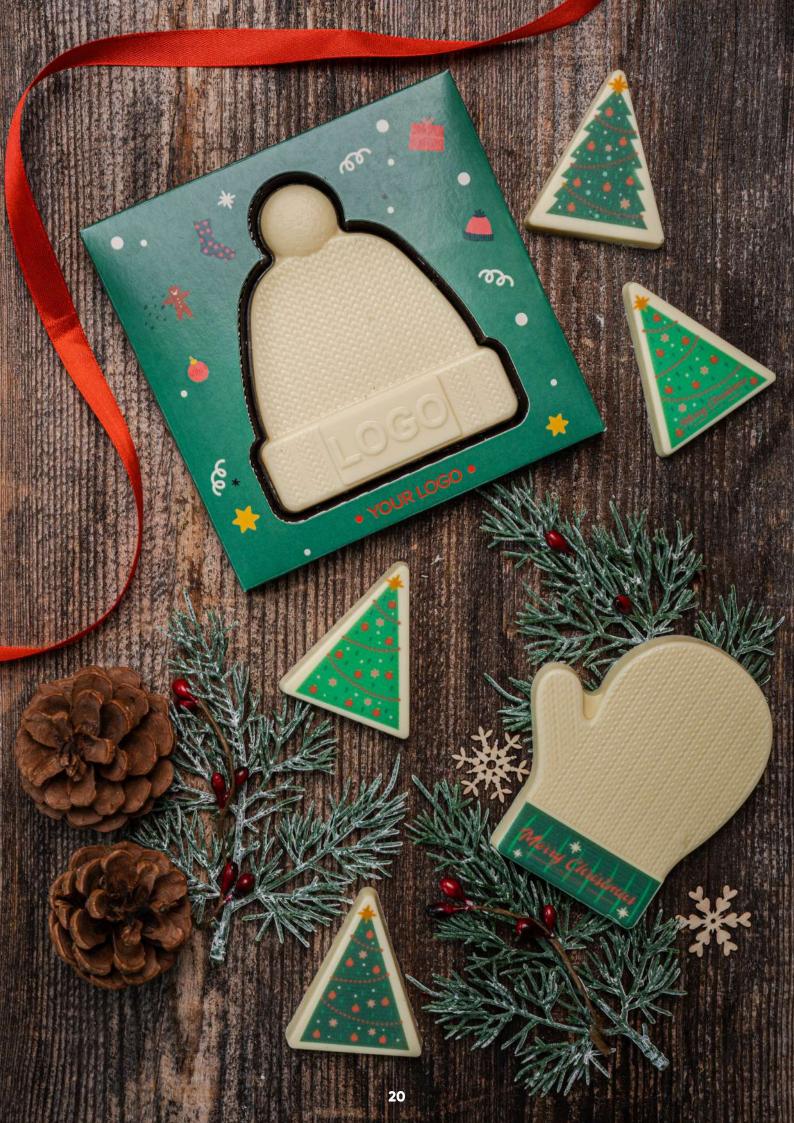

# BESPOKE CHOCOLATE

### cat. no.: 0314/HAT

Chocolate hat? If it is just what you are looking for as a gift accessory for your employees, we inform you – we have it! And it comes in a version that you can personalize with your logo and wishes on the chocolate and packaging.

We use FSC-certified paper and recycled monofoil for the packaging – it's worth mentioning this on the design to show attention to every detail of the gift.

### BESPOKE CHOCOLATE CHOCO4MAT HAT PRINT

cat. no.: 0314P/HAT

White chocolate or double-layer chocolate (milk and white) is the perfect background for any graphics, which we will apply directly.

Great quality decoration and original shape of such Christmas wishes will surely amaze the recipient! We can't guarantee that he will resist this chocolate temptation for a long time, but we assure you of the WOW effect caused by your corporate gift.