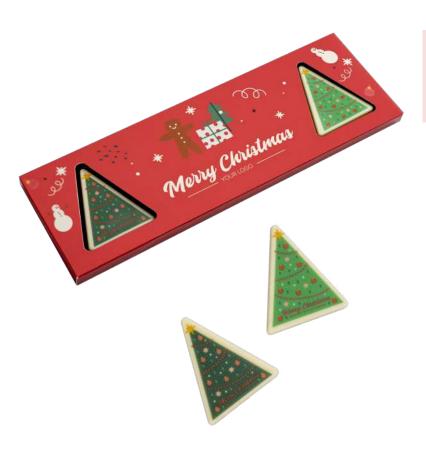

### SET OF CHOCOLATES CHOCO TRIANGLE PRINT 4 PCS

cat. no.: 0411

Christmas tree pralines are our novelty this year. They will surprise you with a new crunchy texture of praline filling based on ground almonds with natural ingredients and without palm oil. Add to that the fairytale atmosphere of snowy Christmas trees and a beautiful, charming decoration....

This season's debut is a true original, so if you're looking for an authentic novelty for long-time associates or partners we heartily recommend it to you!