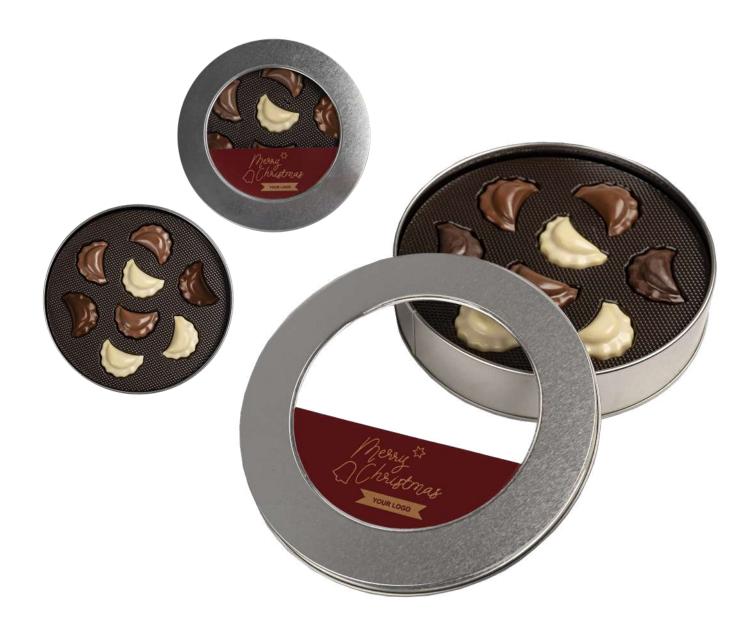

# PREMIUM DELICACIES IN TIN

#### cat. no.: 0191

# Surprise your business partners, clients and colleagues with a unique gift, the interior of which will delight their palates, and the package may be used long after Christmas!

Meet Premium Delicacies in Tin, which is a large, elegant, oblong tin and in it a delicious set of dried fruits and nuts:

- peanuts in caramel with cinnamon,
- gooseberries in dark chocolate,
- black currants in white chocolate,
- almonds in milk chocolate with cinnamon,
- orange peel in dark chocolate.

Such a set of sweets perfectly combines the flavors of Christmas and an exquisite form of serving!