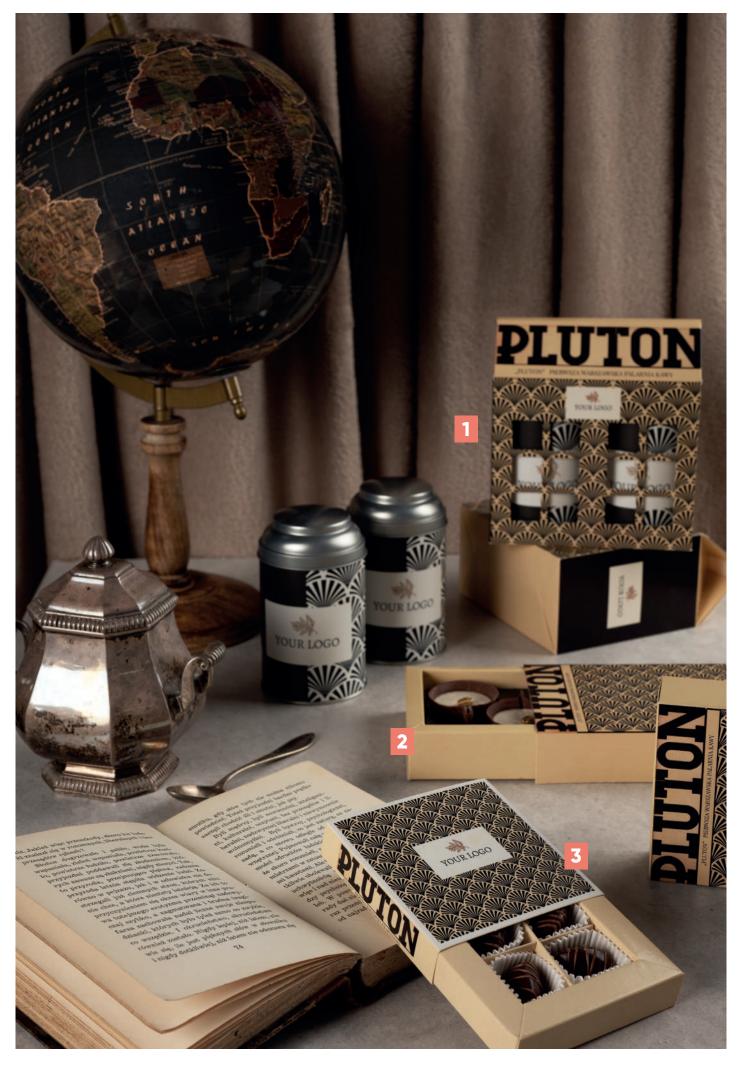

## Collection with the addition of Pluton coffee

Pluton is the oldest Polish coffee brand, produced in Poland's first professional roaster, established in Warsaw as early as 1882. In combination with our premium chocolate, based on Cocoa Horizons certified cocoa, it makes a perfect duet.

Right now, you have the opportunity to order exceptional products created in cooperation with a brand with an inspiring history and tradition built over the years. The highest quality is perceptible is in every cup, in every sip, and even at first glance.

In the composition of pralines and chocolates created with the Pluton brand you will not find artificial ingredients or palm oil, only the velvety taste of gourmet chocolate and creamy filling with distinct notes of natural coffee.

Products of the Pluton line are perfect for coffee lovers.

### 1 - Set of advertising sweets Caffè House

cat. no.: 0277

2 - Pralines Long Coffee Break with "Pluton" Coffee

3 - Pralines Coffee Quartet

4 - Grand Coffee Cups

5 - Coffee Cups

6 - Coffee Delight

7 - Chocolate bar with filling Modulo Bar with "Pluton" Coffee