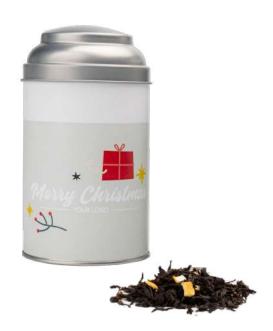

### cat. no.: 0605/Xmas

A classic tea tin containing 50 grams of premium black leaf tea - fatigue-reducing, mood-enhancing and antioxidant-boosting!

Our premium blends to choose from are: Christmas Joy, which is black tea with rosehip, orange and cloves, or Winter's Tale, which is black tea with apple, cardamom and red pepper.

In order to preserve the intense aroma of tea, we secured it with biodegradable film and sealed it in a steel tin. You can modify it, personalize it, and also reuse it later.