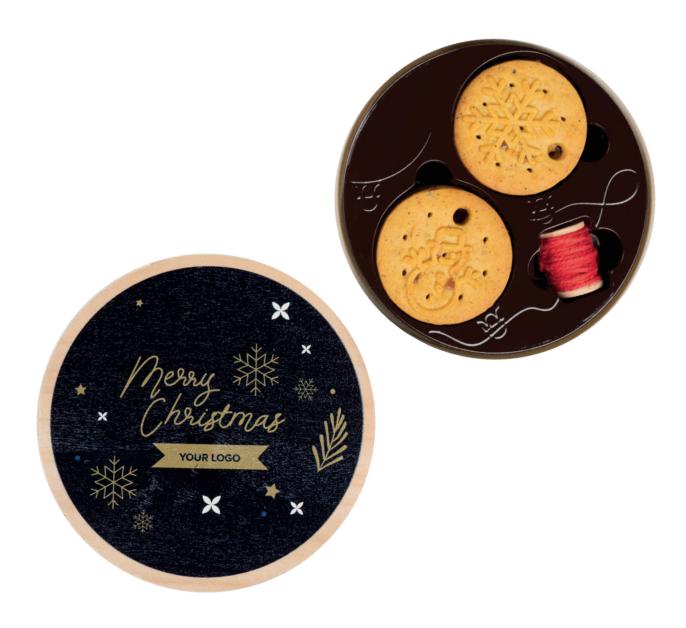

#### cat. no.: 0252

The aroma of apple and cinnamon wafting from the biscuits... – isn't that the smell of Christmas? Now you can give it to your employees as well – and in a different, original form.

Delicious cookies with a hole, packaged in an elegant wooden box designed for food contact, are sure to impress the recipient. A wooden spool with a string will allow him to hang the cookies on the Christmas tree; in turn, a personalized lid will give the parcel an individual touch to your brand.