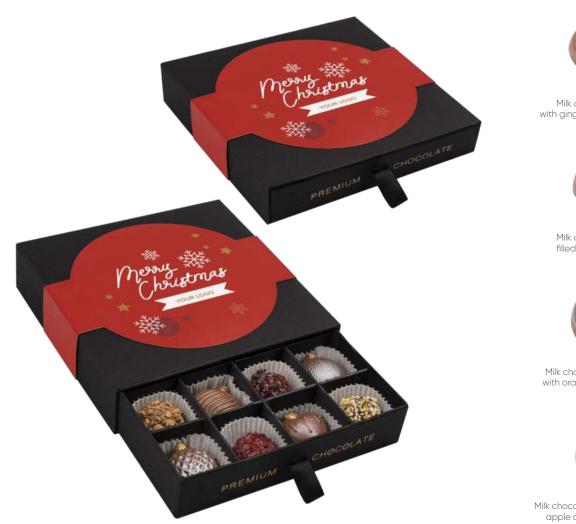

### cat. no.: 0258

December is a time to pause for a moment. With the Grand Christmas Moments chocolate box it is much easier and definitely more pleasant. A cup of coffee and the freshest praline straight from our Chocolate Shop.... And there you have it!

The package is filled with pralines in the shape of Christmas baubles and Art Deco chocolate truffles. You can put your company logo, any inscription or Christmas wishes on the banderole.

ruby chocolate with pistachio filling

milk chocolate with nut filling

### If you are thinking about how to appreciate the most demanding customers and business partners, our Pralines Prestige is just what you need.

By sending such a carefully prepared gift, you will give them an assortment of pralines made of unique ruby chocolate, whose natural color comes from red cocoa beans with pistachio filling, and pralines made of velvety creamy milk chocolate with hazelnut filling.

The quality and ethics of the gift will be evidenced by the Cocoa Horizons certification and the natural composition of the filling produced without the addition of palm oil.