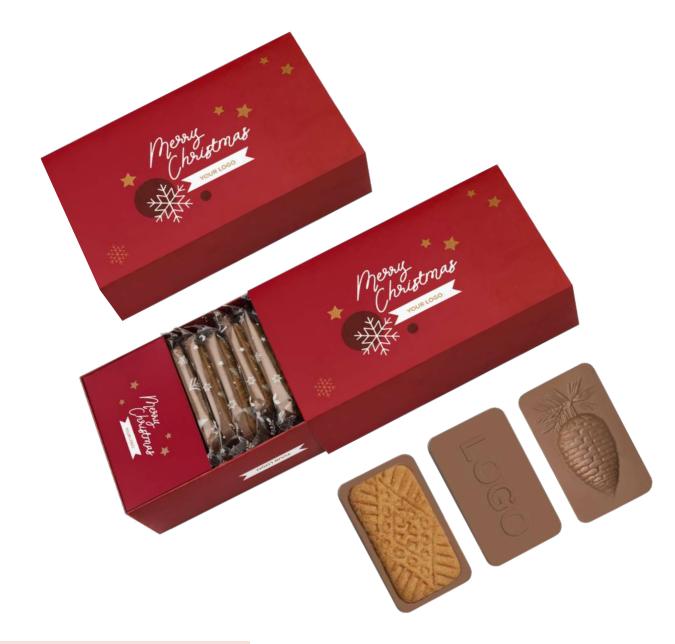

# ADVERTISING COOKIES

### cat. no.: 0406

Attention, new cookies! Without the addition of palm oil!

Logo Cookie Bag is an offer for those who insist on taste, individuality and originality. The bag hides 42 g of spicy cookies with cloves, cinnamon and ginger, baked according to the original recipe of nearly a century-old origin. What sets them apart is the perfectly balanced flavor of the spices and the satisfying crispness, delighting with every bite.

We personalize both the cookies and the bag with your company logo. We protect the cookies with fully compostable BIO foil.