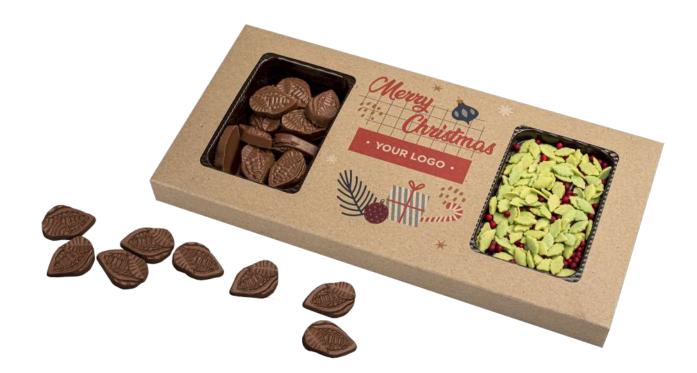

# PREMIUM DELICACIES IN TIN

#### cat. no.: 0191

# Surprise your business partners, clients and colleagues with a unique gift, the interior of which will delight their palates, and the package may be used long after Christmas!

Meet Premium Delicacies in Tin, which is a large, elegant, oblong tin and in it a delicious set of dried fruits and nuts:

- peanuts in caramel with cinnamon,
- gooseberries in dark chocolate,
- black currants in white chocolate,
- almonds in milk chocolate with cinnamon,
- orange peel in dark chocolate.

Such a set of sweets perfectly combines the flavors of Christmas and an exquisite form of serving!