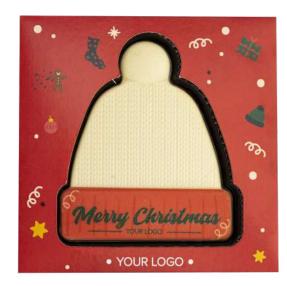

# BESPOKE CHOCOLATE

### cat. no.: 0314/HAT

Chocolate hat? If it is just what you are looking for as a gift accessory for your employees, we inform you – we have it! And it comes in a version that you can personalize with your logo and wishes on the chocolate and packaging.

We use FSC-certified paper and recycled monofoil for the packaging – it's worth mentioning this on the design to show attention to every detail of the gift.