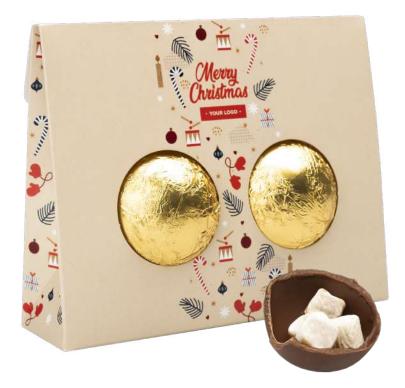

# CHOCOLATE BALLS DOUBLE CHOCOLATE SURPRISE

### cat. no.: 0302

Double Chocolate Surprise is a striking surprise – two chocolate balls hiding fruit or a classic addition to hot chocolate – delicate marshmallows.

What to do with it? If you have enough fortitude to take a moment to melt it in a mug of hot milk and prepare a cup of aromatic chocolate - great! Otherwise, we wish you the pleasure of biting into a crunchy, chocolatey crust, broken by the acidity of the fruits hidden inside. The choice is up to you!

One thing is certain: when you opt for Double Chocolate Surprise, you are choosing a Cocoa Horizons-certified product, packaged in FSC-certified paper.

### Check out the product that delights! CHOCOLATE SURPRISE in two flavors to choose from!

milk chocolate with marshmallows

milk chocolate with freeze-dried fruits