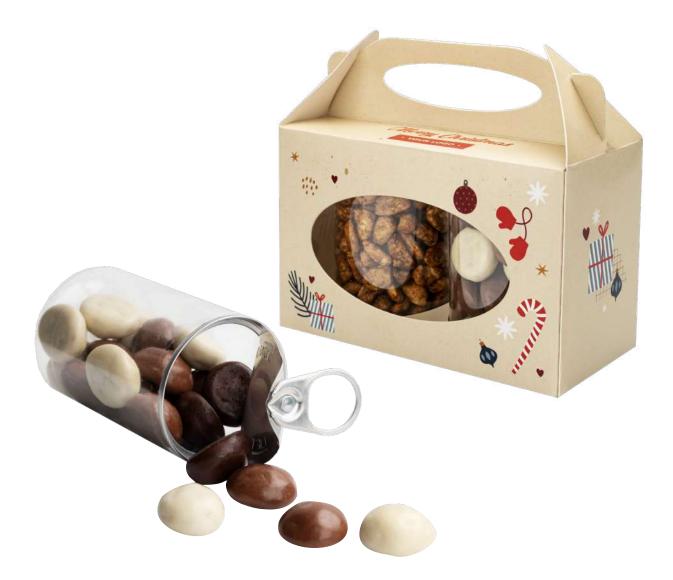

# PREMIUM DELICACIES SET CHRISTMAS WREATH

### cat. no.: 0184

The Christmas wreath hanging on the door is one of the indispensable symbols of Christmas. Our box of delicacies, shaped like this holiday symbol, is filled with chocolate dragees in a variety of Callebaut® chocolates that we have prepared especially for the upcoming Christmas.

This is a collection of 305 g of full-flavored nuts: peanuts in caramel with cinnamon, gooseberries in dessert chocolate, currants in white chocolate, almonds in milk chocolate with cinnamon and orange peel in dessert chocolate.

Elegant packaging and its exceptional quality content is a souvenir for those who are most difficult to surprise with a gift. We assure you: this set makes an impression!