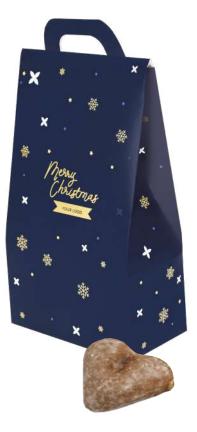

# GINGERBREAD COOKIES WITH LOGO SANTA CLAUS PRESENT BAG

### cat. no.: 0193/Xmas

Ho, ho, ho! When gifts, then only brought in such a decently made Santa Claus bag, the contents of which will surely make the day more pleasant for employees or customers of your company.

We mark the card with an imprint designed for you. As sweet content of the jute bag we offer iced gingerbread in the shape of hearts with fruit filling or stuffed gingerbread in real chocolate.

We protect the product with biodegradable foil.