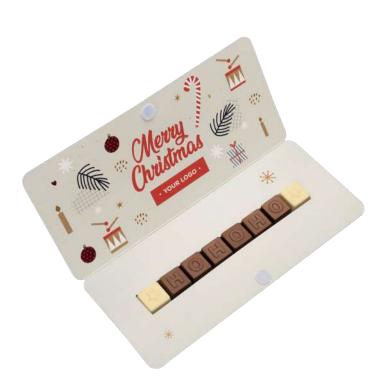

## SET OF CHOCOLATES CHOCO TEXT 1 LINE 🚽

### cat. no.: 0601/0601S

There's nothing like chocolate! Especially as Thanks to customers and colleagues at the end of the project, as a good morning, for Christmas, or simply an expression of gratitude for being with us.

Our Choco Text is a whole bar of certified milk, dessert, ruby or white chocolate from Barry Callebaut<sup>®</sup> or eight individual cubes with any inscription of your choice.

The packaging consists of FSC-certified paper and recycled monofoil. The possibility of double personalization of the envelope - thanks to double-sided printing - guarantees even more space for your advertising.