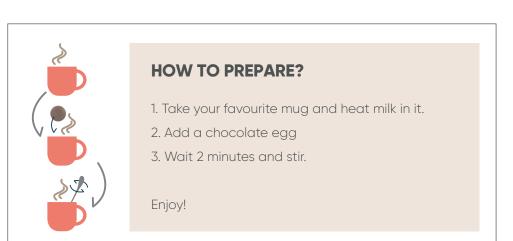

### cat. no.: 0302

Double Chocolate Surprise is a striking surprise – two chocolate balls hiding fruit or a classic addition to hot chocolate – delicate marshmallows.

What to do with it? If you have enough fortitude to take a moment to melt it in a mug of hot milk and prepare a cup of aromatic chocolate - great! Otherwise, we wish you the pleasure of biting into a crunchy, chocolatey crust, broken by the acidity of the fruits hidden inside. The choice is up to you!