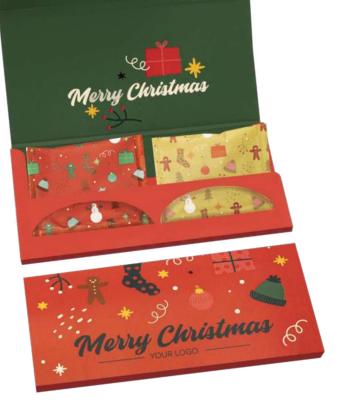

## SET OF CHOCOLATES CHOCO TEXT 1 LINE 🚽

### cat. no.: 0601/0601S

There's nothing like chocolate! Especially as Thanks to customers and colleagues at the end of the project, as a good morning, for Christmas, or simply an expression of gratitude for being with us.

Our Choco Text is a whole bar of certified milk, dessert, ruby or white chocolate from Barry Callebaut<sup>®</sup> or eight individual cubes with any inscription of your choice.

The packaging consists of FSC-certified paper and recycled monofoil. The possibility of double personalization of the envelope - thanks to double-sided printing - guarantees even more space for your advertising.