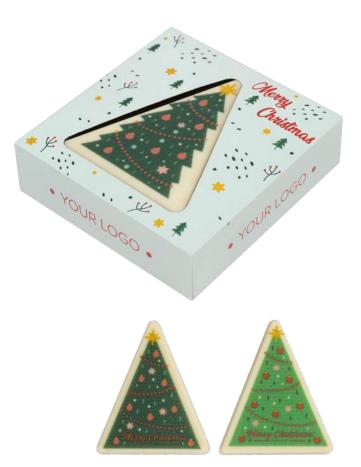

### cat. no.: 0412

Christmas tree pralines are our this year's novelty, which surprises with a crunchy texture of the creamy filling with ground almonds. It is also distinguished by its natural composition without the addition of palm oil.

This season's debut is a real treat for lovers of sweets, so if you are looking for a an exceptional trinket for your long-time co-workers or partners, we heartily recommend it to you!