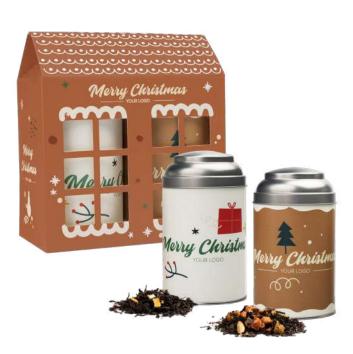

This time it's the two tins enclosed in paper packaging that make up our iconic Tea House.

In them you will find high-quality blends: Christmas Joy, which is a black tea with rosehip, orange and cloves, or Winter's Tale, a black tea with apple, cardamom and red pepper.

We selected the tins in the spirit of zero waste, so you can freely modify, personalize and reuse them.