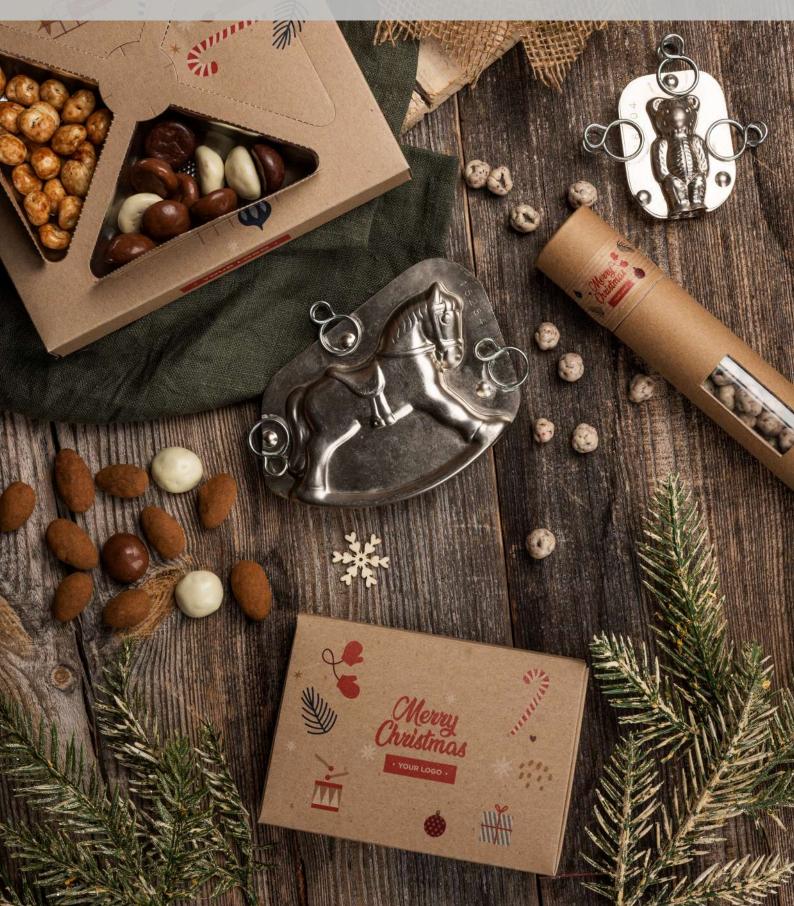

# CHRISTMAS CATALOG

R.A





## **Honeybee line**

Let yourself be seduced by their excellent flavors straight from nature and a beautiful visual setting. HONEYBEE LINE is our novelty 2022, in which we were inspired by the beauty and goodness of nature.

For the packaging designed by illustrator Pola Augustynowicz we have put several kinds of sweets that captivate the eye and delight the palate. Natural honey, cocoa butter, bee pollen and hazelnuts are just a few of the flavor notes that you will discover when you try our novelties of pure ingredients: caramels, lollipops, pralines and chocolates.

A tempting chocolate bar with a milky and creamy caramel flavor, very pleasant sweetness and distinctly marked notes of honey, or maybe handmade lollipops with the addition of natural honey, lemon juice and bee pollen?