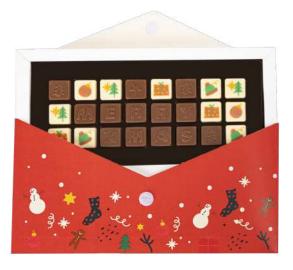

### SET OF CHOCOLATES CHOCO TEXT 3 LINES\_XMAS

### cat. no.: 0593S\_XMAS

Are you looking for a unique gift that will fully reflect your wishes or message? You should definitely be interested in our envelope – with it you will convey any message in a sweet, original form!

The package contains up to 24 chocolates with your own text or individual, colorful decorations. Its format provides you with even more advertising space - because you have the possibility of placing a double-sided imprint on the envelope.

Our chocolates are certified by Cocoa Horizons.