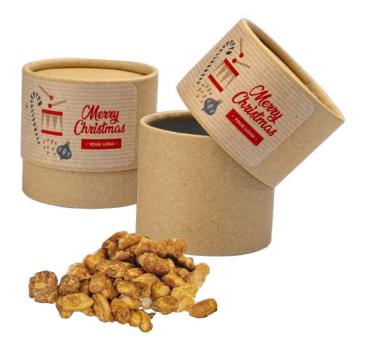

### Want to give your customers a gift that will stand out from the rest? What we can immediately recommend to you is Delicacies Sweet Trio!

An elegant, kraft tube, and in it as many as three types of nuts in different flavors:

- almonds in milk chocolate with cinnamon,
- dried cranberries in dessert chocolate,
- rum raisins in white chocolate.

Raisins and almonds boast UTZ certification - so you don't have to worry about their quality and ethical origin. We print on the packaging using digital printing method, which ensures their durability and attention to the smallest detail.

rum raisins in white chocolate

almonds in milk chocolate with cinnamon

dried cranberries in dark chocolate

gingerbread cookies in milk, dessert and white chocolate