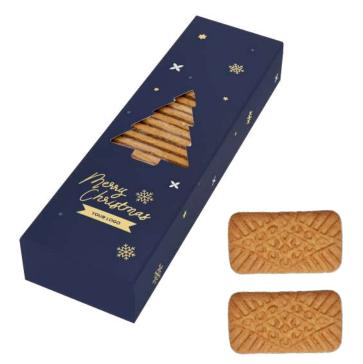

# ADVERTISING COOKIES

### cat. no.: 0406

Attention, new cookies! Without the addition of palm oil!

Logo Cookie Bag is an offer for those who insist on taste, individuality and originality. The bag hides 42 g of spicy cookies with cloves, cinnamon and ginger, baked according to the original recipe of nearly a century-old origin. What sets them apart is the perfectly balanced flavor of the spices and the satisfying crispness, delighting with every bite.

We personalize both the cookies and the bag with your company logo. We protect the cookies with fully compostable BIO foil.