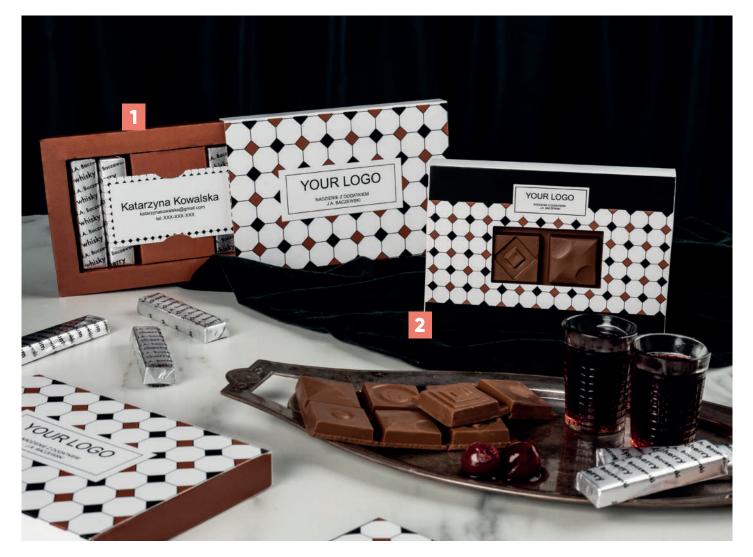

## Collection with added spirits from J.A. Baczewski

J.A. Baczewski is a brand with a family tradition and a long history – it has been producing its spirits since 1782! Excellent recipes and quality of vodkas perfectly match with our highest quality chocolate from Callebaut.

Get to know J.A. Baczewski collection, in which eye-catching packaging, alluding to the style of the interwar period are combined with creamy, melt-in-the-mouth fillings with whisky, absinth and cherry liqueur, traditionally created for over 200 years.

Those products are perfect as a gift for connoisseurs of high quality spirits, lovers of culture and art of the interwar period, but also as a welcome gift for a new employee.

## 1 - Pralines Welcome Box J.A Baczewski line

2 - Chocolate bar with filling Modulo Bar J.A Baczewski line

3 – Pralines Big Welcome Box J.A Baczewski line

4 - Chocolate bar with filling 70 g J.A Baczewski line

5 - Varieties Pralines 15 pcs

J.A Baczewski line

6 - Varieties Pralines 6 pcs J.A Baczewski line

cat. no.: 0287