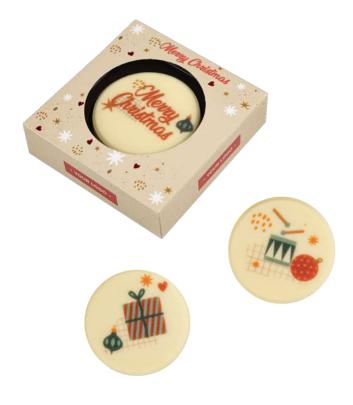

### 1 - Set of advertising sweets Caffè House

cat. no.: 0277

2 - Pralines Long Coffee Break with "Pluton" Coffee

3 - Pralines Coffee Quartet

4 - Grand Coffee Cups

5 - Coffee Cups

6 - Coffee Delight

7 - Chocolate bar with filling Modulo Bar with "Pluton" Coffee