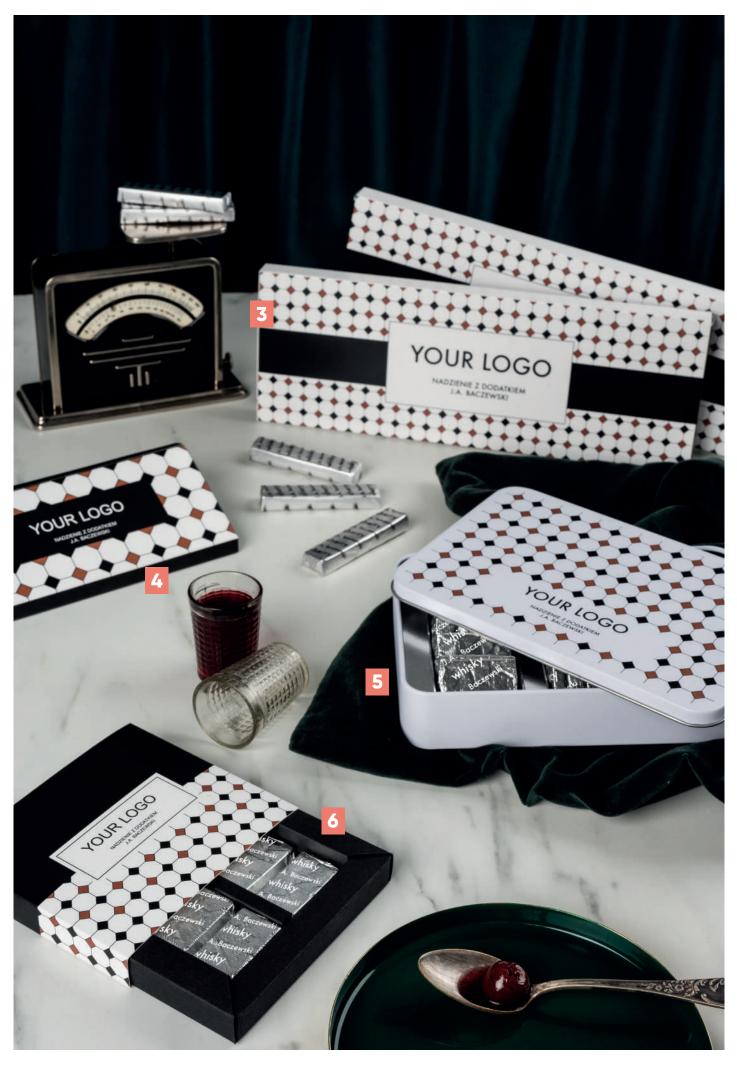

## Collection with added spirits from J.A. Baczewski

J.A. Baczewski is a brand with a family tradition and a long history – it has been producing its spirits since 1782! Excellent recipes and quality of vodkas perfectly match with our highest quality chocolate from Callebaut.

Get to know J.A. Baczewski collection, in which eye-catching packaging, alluding to the style of the interwar period are combined with creamy, melt-in-the-mouth fillings with whisky, absinth and cherry liqueur, traditionally created for over 200 years.

Those products are perfect as a gift for connoisseurs of high quality spirits, lovers of culture and art of the interwar period, but also as a welcome gift for a new employee.

## 1 - Pralines Welcome Box J.A Baczewski line

2 - Chocolate bar with filling Modulo Bar J.A Baczewski line

3 – Pralines Big Welcome Box J.A Baczewski line

4 - Chocolate bar with filling 70 g J.A Baczewski line

5 - Varieties Pralines 15 pcs

J.A Baczewski line

6 - Varieties Pralines 6 pcs J.A Baczewski line

cat. no.: 0287