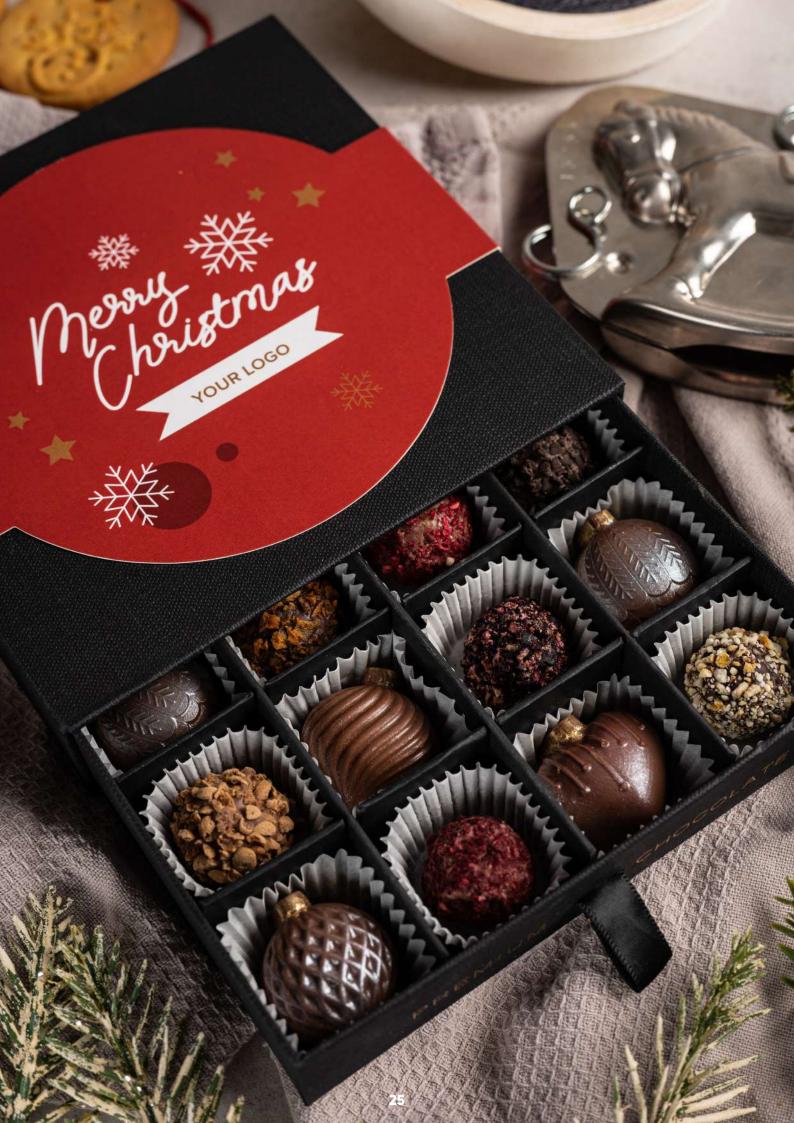

### cat. no.: 0258

December is a time to pause for a moment. With the Grand Christmas Moments chocolate box it is much easier and definitely more pleasant. A cup of coffee and the freshest praline straight from our Chocolate Shop.... And there you have it!

The package is filled with pralines in the shape of Christmas baubles and Art Deco chocolate truffles. You can put your company logo, any inscription or Christmas wishes on the banderole.

ruby chocolate with pistachio filling

milk chocolate with nut filling

### If you are thinking about how to appreciate the most demanding customers and business partners, our Pralines Prestige is just what you need.

By sending such a carefully prepared gift, you will give them an assortment of pralines made of unique ruby chocolate, whose natural color comes from red cocoa beans with pistachio filling, and pralines made of velvety creamy milk chocolate with hazelnut filling.

The quality and ethics of the gift will be evidenced by the Cocoa Horizons certification and the natural composition of the filling produced without the addition of palm oil.