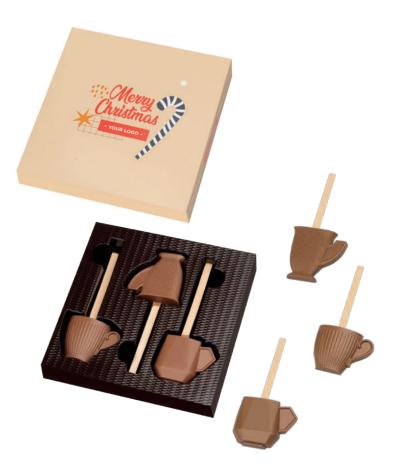

# HOT CHOCOLATE SET

### cat. no.: 0099

How to make the cold and long December evenings more pleasant? Preferably with a large mug of creamy, hot chocolate....

Our Christmas set includes three intensely chocolaty cups - milk, white, dessert, and even an assortment of these three flavors. The aesthetics of this souvenir and attention to every detail of the gift are sure to be appreciated when you open it.