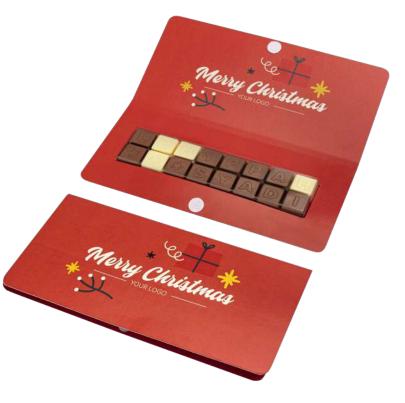

## SET OF CHOCOLATES CHOCO TEXT 1 LINE 🚽

### cat. no.: 0601/0601S

There's nothing like chocolate! Especially as Thanks to customers and colleagues at the end of the project, as a good morning, for Christmas, or simply an expression of gratitude for being with us.

Our Choco Text is a whole bar of certified milk, dessert, ruby or white chocolate from Barry Callebaut<sup>®</sup> or eight individual cubes with any inscription of your choice.

The packaging consists of FSC-certified paper and recycled monofoil. The possibility of double personalization of the envelope - thanks to double-sided printing - guarantees even more space for your advertising.