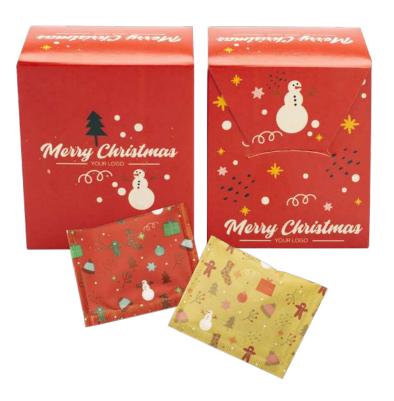

## TEA SET IN AN ENVELOPE 2 PCS

### cat. no.: 0316

Want to send a pre-Christmas "Thank You" message to your customers? Add warming content to it – two sachets of aromatic black tea.

The flavors we offer are a winter classic, namely raspberry and lemon peel, and a warming mix, with ginger, cardamom and orange peel.

The double-sided envelope printing gives you even more space for your design and creative advertising.