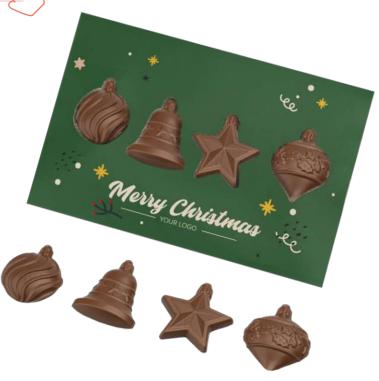

### SET OF CHOCOLATES CHOCO TRIANGLE PRINT 4 PCS

cat. no.: 0411

Christmas tree pralines are our novelty this year. They will surprise you with a new crunchy texture of praline filling based on ground almonds with natural ingredients and without palm oil. Add to that the fairytale atmosphere of snowy Christmas trees and a beautiful, charming decoration....

This season's debut is a true original, so if you're looking for an authentic novelty for long-time associates or partners we heartily recommend it to you!

### cat. no.: 0412

Christmas tree pralines are our this year's novelty, which surprises with a crunchy texture of the creamy filling with ground almonds. It is also distinguished by its natural composition without the addition of palm oil.

This season's debut is a real treat for lovers of sweets, so if you are looking for a an exceptional trinket for your long-time co-workers or partners, we heartily recommend it to you!