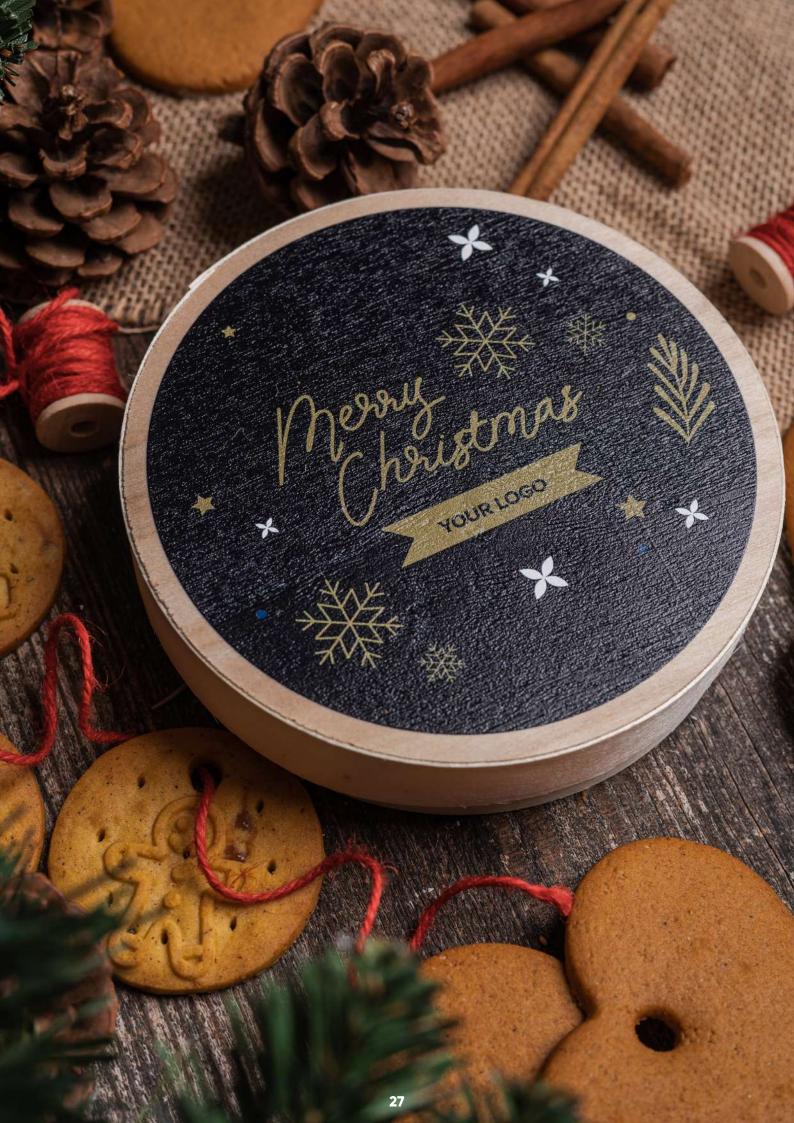

# ADVERTISING COOKIES CHRISTMAS ORNAMENTS

#### cat. no.: 0252

The aroma of apple and cinnamon wafting from the biscuits... – isn't that the smell of Christmas? Now you can give it to your employees as well – and in a different, original form.

Delicious cookies with a hole, packaged in an elegant wooden box designed for food contact, are sure to impress the recipient. A wooden spool with a string will allow him to hang the cookies on the Christmas tree; in turn, a personalized lid will give the parcel an individual touch to your brand.