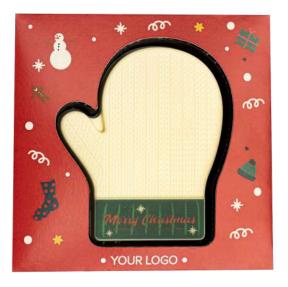

### BESPOKE CHOCOLATE CHOCO4MAT GLOVE PRINT

### cat. no.: 0314P/GLOVE

This chocolate glove in the Choco4mat Print version is definitely recommended for fans of logos on every detail of corporate communications.

You can choose between two types of our premium Belgian chocolate from Callebaut®: white and milk-white, with perfect decoration. Each of them is certified by Cocoa Horizons. We use FSC-certified paper and recycled monofoil for the packaging.