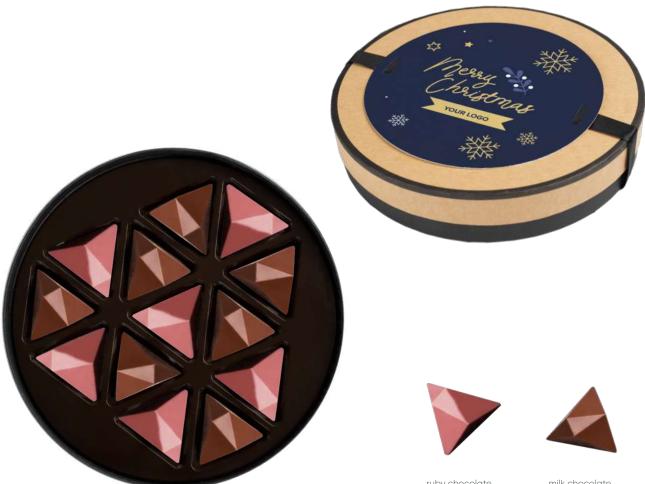

### cat. no.: 0258

December is a time to pause for a moment. With the Grand Christmas Moments chocolate box it is much easier and definitely more pleasant. A cup of coffee and the freshest praline straight from our Chocolate Shop.... And there you have it!

The package is filled with pralines in the shape of Christmas baubles and Art Deco chocolate truffles. You can put your company logo, any inscription or Christmas wishes on the banderole.

ruby chocolate with pistachio filling

milk chocolate with nut filling

### If you are thinking about how to appreciate the most demanding customers and business partners, our Pralines Prestige is just what you need.

By sending such a carefully prepared gift, you will give them an assortment of pralines made of unique ruby chocolate, whose natural color comes from red cocoa beans with pistachio filling, and pralines made of velvety creamy milk chocolate with hazelnut filling.

The quality and ethics of the gift will be evidenced by the Cocoa Horizons certification and the natural composition of the filling produced without the addition of palm oil.