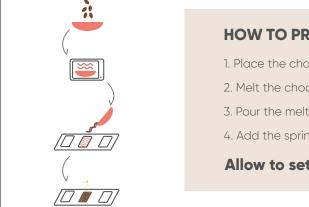

#### Nothing makes you happier than seeing the result of your own work! That's why the DIY Elegant Bar is our suggestion for a creative gift.

The DIY version of the Elegant Bar, a set for creating your own chocolate bar, includes milk, dessert or white chocolates in the shape of cocoa beans and sprinkles. Inside we also included a mold for casting the bar, which we put at your disposal.

Melt the chocolate, pour it into the mold, sprinkle it and ... it's ready!

Our chocolate is certified by Cocoa Horizons. We produce the packaging from FSC paper and recycled monofoil.

#### **HOW TO PREPARE?**

- 1. Place the chocolate in a heat-resistant container.
- 2. Melt the chocolate in a microwave oven (for 2.5 minutes) or in a water bath.
- 3. Pour the melted chocolate into a geometric mold.
- 4. Add the sprinkles.

#### Allow to set and... EAT WITH PLEASURE!