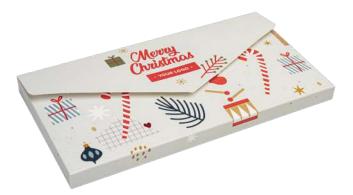

## SET OF CHOCOLATES **CHOCO TEXT 2 LINES**

### cat. no.: 0602/0602S

A bar of chocolate or 16 small chocolates? Milk chocolate, dessert chocolate, ruby chocolate, or maybe white chocolate? The choice is yours!

Whichever one you choose, we will put your message on it for your employee or business partner.

The chocolate produced in our Chocolate Shop is certified by Cocoa Horizons. We produce our envelopes from FSC paper and recycled monofoil. The option to personalize them twice - thanks to double-sided printing - means even more space for your advertisement.