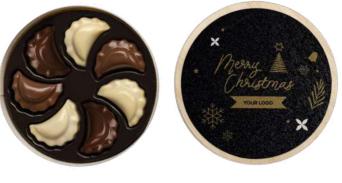

# PRALINES TASTE

cat. no.: 0065

Christmas means dumplings! With us, you can have them in a unique version, thanks to amazing Belgian chocolate with a delicious, delicate and 100% natural filling in three flavors:

- milk chocolate with raspberry filling,
- white chocolate with strawberry filling,
- dessert chocolate with pistachio filling.

Closed in a wooden box, meeting all the requirements for it to be in contact with food, they will be perfect as an unusual gift. We personalize the packaging with an imprint on the lid or label.