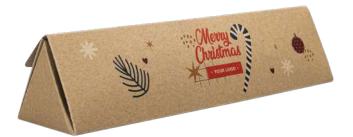

## DELICACIES SWEET DUO

### cat. no.: 0222

Personalized packaging with two surprises in it: peanuts in caramel with cinnamon and gooseberries in dark chocolate.

An interesting form of packaging with a lot of space to display your marketing message and information that ... you care about the planet. The paper from which the box is made is FSC certified – it comes from recycling or controlled cuttings, on the other hand, the film that protects the dried fruit is fully compostable.